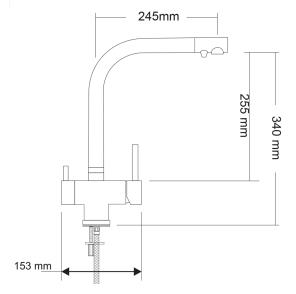

| PRODUCT CODE        | FMXF                                                                                               |
|---------------------|----------------------------------------------------------------------------------------------------|
|                     |                                                                                                    |
| COLOUR/FINISHES     | Chrome                                                                                             |
| MAX. PRESSURE       | 500kPa (As per NZ Building Code AS/NZ<br>3500.1)                                                   |
| WELS RATING         | Mains 4 Star; 7.5L/min                                                                             |
| MAX. TEMPERATURE    | 65°C                                                                                               |
| PLUMBING CONNECTION | 15mm                                                                                               |
| CERTIFICATION       | Watermark                                                                                          |
| REPLACEMENT PART/S  | Cartridge – 40mm FORPT22<br>Filter Side Headwork: FORPT167 (large<br>24mm)<br>Filter Kit: FORPT111 |

Specifications and dimensions are subject to change without notice.

Installation instructions are available from the product page on <u>www.foreno.co.nz</u>

Foreno Tapware products are in full compliance with the requirements as set out in the New Zealand Building Code: www.foreno.co.nz/building-code-clauses/