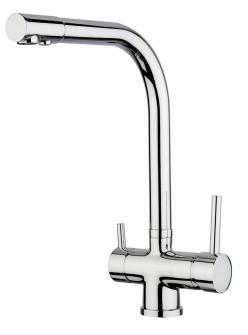

| PRODUCT CODE        | FMXF                                                                                               |
|---------------------|----------------------------------------------------------------------------------------------------|
|                     |                                                                                                    |
| COLOUR/FINISHES     | Chrome                                                                                             |
| MAX. PRESSURE       | 500kPa (As per NZ Building Code AS/NZ<br>3500.1)                                                   |
| WELS RATING         | Mains 4 Star; 7.5L/min                                                                             |
| MAX. TEMPERATURE    | 65°C                                                                                               |
| PLUMBING CONNECTION | 15mm                                                                                               |
| CERTIFICATION       | Watermark                                                                                          |
| REPLACEMENT PART/S  | Cartridge – 40mm FORPT22<br>Filter Side Headwork: FORPT167 (large<br>24mm)<br>Filter Kit: FORPT111 |