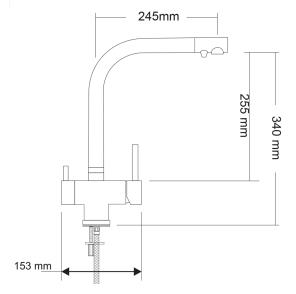

| PRODUCT CODE        | FMXF                                                                                               |
|---------------------|----------------------------------------------------------------------------------------------------|
|                     |                                                                                                    |
| COLOUR/FINISHES     | Chrome                                                                                             |
| MAX. PRESSURE       | 500kPa (As per NZ Building Code AS/NZ<br>3500.1)                                                   |
| WELS RATING         | Mains 4 Star; 7.5L/min                                                                             |
| MAX. TEMPERATURE    | 65°C                                                                                               |
| PLUMBING CONNECTION | 15mm                                                                                               |
| CERTIFICATION       | Watermark                                                                                          |
| REPLACEMENT PART/S  | Filter Side Headwork: FORPT167 (large<br>24mm)<br>Filter Kit: FORPT111<br>Cartridge – 40mm FORPT22 |

Specifications and dimensions are subject to change without notice.

Installation instructions are available from the product page on <u>www.foreno.co.nz</u>

Foreno Tapware products are in full compliance with the requirements as set out in the New Zealand Building Code: www.foreno.co.nz/building-code-clauses/