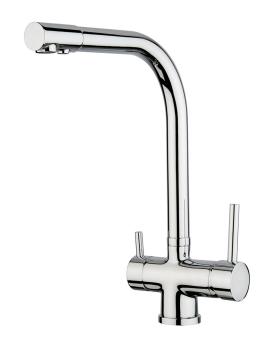

## FORENO Filter Sink Mixer with Filter Kit

| PRODUCT CODE                         | FMXFK                                                                                                                    |
|--------------------------------------|--------------------------------------------------------------------------------------------------------------------------|
| COLOUR/FINISHES  MAX. PRESSURE       | Chrome<br>500kPa (As per NZ Building Code AS/NZ                                                                          |
| WELS RATING                          | 3500.1)  Mains 4 Star; 7.5L/min                                                                                          |
| MAX. TEMPERATURE PLUMBING CONNECTION | 65°C<br>15mm                                                                                                             |
| CERTIFICATION  REPLACEMENT PART/S    | Watermark<br>Cartridge – 40mm FORPT22                                                                                    |
|                                      | Filter Side Headwork: FORPT167 (large<br>24mm)<br>Filter Side Headwork: FORPT232 (small<br>17mm)<br>Filter Kit: FORPT111 |