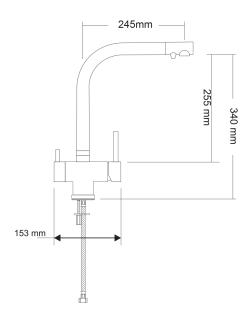

## FORENO Filter Sink Mixer with Filter Kit

| PRODUCT CODE                         | FMXFK                                                                                                                    |
|--------------------------------------|--------------------------------------------------------------------------------------------------------------------------|
| COLOUR/FINISHES  MAX. PRESSURE       | Chrome<br>500kPa (As per NZ Building Code AS/NZ                                                                          |
| WELS RATING                          | 3500.1)  Mains 4 Star; 7.5L/min                                                                                          |
| MAX. TEMPERATURE PLUMBING CONNECTION | 65°C<br>15mm                                                                                                             |
| CERTIFICATION  REPLACEMENT PART/S    | Watermark<br>Cartridge – 40mm FORPT22                                                                                    |
|                                      | Filter Side Headwork: FORPT167 (large<br>24mm)<br>Filter Side Headwork: FORPT232 (small<br>17mm)<br>Filter Kit: FORPT111 |

Specifications and dimensions are subject to change without notice.

Installation instructions are available from the product page on <a href="https://www.foreno.co.nz">www.foreno.co.nz</a>

Foreno Tapware products are in full compliance with the requirements as set out in the New Zealand Building Code: www.foreno.co.nz/building-code-clauses/