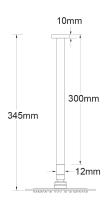

## FORENO Ceiling Mounted Shower Rose (Round)

| PRODUCT CODE        | FRSLC                                            |
|---------------------|--------------------------------------------------|
|                     |                                                  |
| COLOUR/FINISHES     | Chrome                                           |
| MAX. PRESSURE       | 500kPa (As per NZ Building Code AS/NZ<br>3500.1) |
| WELS RATING         | Mains 3 Star; 6.5L/min                           |
| MAX. TEMPERATURE    | 65°C                                             |
| PLUMBING CONNECTION | 15mm                                             |