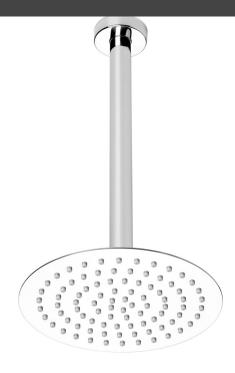

## FORENO Ceiling Mounted Shower Rose (Round)

| PRODUCT CODE        | FRSLC                                            |
|---------------------|--------------------------------------------------|
|                     |                                                  |
| COLOUR/FINISHES     | Chrome                                           |
| MAX. PRESSURE       | 500kPa (As per NZ Building Code AS/NZ<br>3500.1) |
| WELS RATING         | Mains 3 Star; 6.5L/min                           |
| MAX. TEMPERATURE    | 65°C                                             |
| PLUMBING CONNECTION | 15mm                                             |