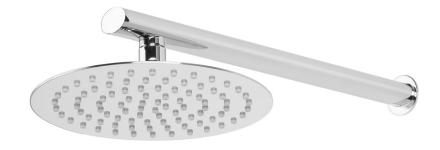

## FORENO Wall Mounted Shower Rose (Round)

| PRODUCT CODE        | FRSLW                                            |
|---------------------|--------------------------------------------------|
|                     |                                                  |
| COLOUR/FINISHES     | Chrome                                           |
| MAX. PRESSURE       | 500kPa (As per NZ Building Code AS/NZ<br>3500.1) |
| WELS RATING         | Mains 3 Star; 6.5L/min                           |
| MAX. TEMPERATURE    | 65°C                                             |
| PLUMBING CONNECTION | 15mm                                             |
| ARM LENGTH          | 300mm                                            |
| SHOWER HEAD SIZE    | 200mm Diameter                                   |
|                     |                                                  |