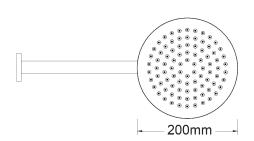

## FORENO Wall Mounted Shower Rose (Round)

| PRODUCT CODE        | FRSLW                                            |
|---------------------|--------------------------------------------------|
|                     |                                                  |
| COLOUR/FINISHES     | Chrome                                           |
| MAX. PRESSURE       | 500kPa (As per NZ Building Code AS/NZ<br>3500.1) |
| WELS RATING         | Mains 3 Star; 6.5L/min                           |
| MAX. TEMPERATURE    | 65°C                                             |
| PLUMBING CONNECTION | 15mm                                             |
| ARM LENGTH          | 300mm                                            |
| SHOWER HEAD SIZE    | 200mm Diameter                                   |
|                     |                                                  |