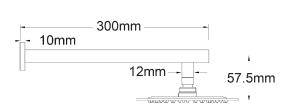

## FORENO Wall Mounted Shower Rose (Round)

| PRODUCT CODE        | FRSLW                                            |
|---------------------|--------------------------------------------------|
|                     |                                                  |
| COLOUR/FINISHES     | Chrome                                           |
| MAX. PRESSURE       | 500kPa (As per NZ Building Code AS/NZ<br>3500.1) |
| WELS RATING         | Mains 3 Star; 6.5L/min                           |
| MAX. TEMPERATURE    | 65°C                                             |
| PLUMBING CONNECTION | 15mm                                             |
| ARM LENGTH          | 300mm                                            |
| SHOWER HEAD SIZE    | 200mm Diameter                                   |
|                     |                                                  |