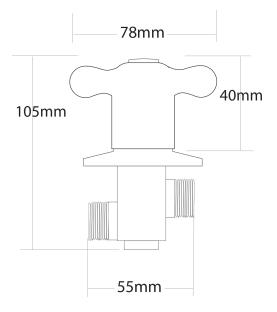

| PRODUCT CODE        | FSC1                                             |
|---------------------|--------------------------------------------------|
|                     |                                                  |
| COLOUR/FINISHES     | Chrome                                           |
| PRESSURE TYPE       | All Pressures                                    |
| MIN. PRESSURE       | 17kPa                                            |
| MAX. PRESSURE       | 500kPa (As per NZ Building Code AS/NZ<br>3500.1) |
| MAX. TEMPERATURE    | 65°C                                             |
| HEADWORKS           | Half Turn<br>Standard                            |
| PLUMBING CONNECTION | 15mm                                             |
| CERTIFICATION       | Watermark                                        |