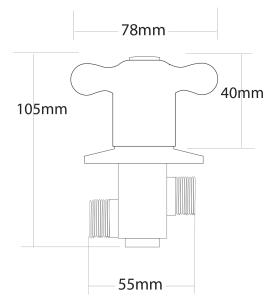

## **FORENO Shower Taps**

| PRODUCT CODE        | FSC1HT                                           |
|---------------------|--------------------------------------------------|
|                     |                                                  |
| COLOUR/FINISHES     | Chrome                                           |
| PRESSURE TYPE       | All Pressures                                    |
| MIN. PRESSURE       | 17kPa                                            |
| MAX. PRESSURE       | 500kPa (As per NZ Building Code AS/NZ<br>3500.1) |
| MAX. TEMPERATURE    | 65°C                                             |
| HEADWORKS           | Half Turn<br>Standard                            |
| PLUMBING CONNECTION | 15mm                                             |
| CERTIFICATION       | Watermark                                        |