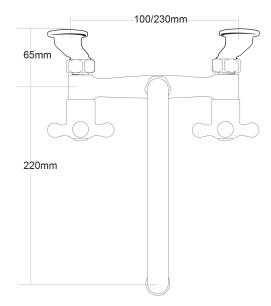

FSF4

PRODUCT CODE

| COLOUR/FINISHES     | Chrome                                                                                                                                                |
|---------------------|-------------------------------------------------------------------------------------------------------------------------------------------------------|
| PRESSURE TYPE       | All Pressures                                                                                                                                         |
| MIN. PRESSURE       | 17kPa                                                                                                                                                 |
| MAX. PRESSURE       | 500kPa (As per NZ Building Code AS/NZ<br>3500.1)                                                                                                      |
| WELS RATING         | Low/Unequal 4 Star; 7L/min<br>Mains 3 Star; 8.5L/min                                                                                                  |
| MAX. TEMPERATURE    | 65°C                                                                                                                                                  |
| HEADWORKS           | Half Turn<br>Standard                                                                                                                                 |
| PLUMBING CONNECTION | 15mm                                                                                                                                                  |
| CERTIFICATION       | Watermark                                                                                                                                             |
| REPLACEMENT PART/S  | Cast Spout – FORPT198<br>Cross Top Handle – FORPT64<br>Headworks Standard – FORPT65<br>Headworks Half Turn Ceramic – FORPT43<br>15mm Offset – FORPT45 |
| WALL FIXINGS        | Adjustable Offsets – 100 to 230mm                                                                                                                     |
|                     |                                                                                                                                                       |