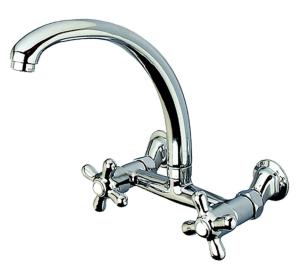

FSF4

PRODUCT CODE

| COLOUR/FINISHES     | Chrome                                                                                                                                                |
|---------------------|-------------------------------------------------------------------------------------------------------------------------------------------------------|
| PRESSURE TYPE       | All Pressures                                                                                                                                         |
| MIN. PRESSURE       | 17kPa                                                                                                                                                 |
| MAX. PRESSURE       | 500kPa (As per NZ Building Code AS/NZ<br>3500.1)                                                                                                      |
| WELS RATING         | Low/Unequal 4 Star; 7L/min<br>Mains 3 Star; 8.5L/min                                                                                                  |
| MAX. TEMPERATURE    | 65°C                                                                                                                                                  |
| HEADWORKS           | Half Turn<br>Standard                                                                                                                                 |
| PLUMBING CONNECTION | 15mm                                                                                                                                                  |
| CERTIFICATION       | Watermark                                                                                                                                             |
| REPLACEMENT PART/S  | Cast Spout – FORPT198<br>Cross Top Handle – FORPT64<br>Headworks Standard – FORPT65<br>Headworks Half Turn Ceramic – FORPT43<br>15mm Offset – FORPT45 |
| WALL FIXINGS        | Adjustable Offsets – 100 to 230mm                                                                                                                     |
|                     |                                                                                                                                                       |