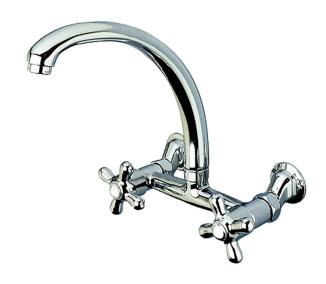

## **FORENO Sink Faucet**

| PRODUCT CODE        | FSF4                                                                                                                                                  |
|---------------------|-------------------------------------------------------------------------------------------------------------------------------------------------------|
|                     |                                                                                                                                                       |
| COLOUR/FINISHES     | Chrome                                                                                                                                                |
| PRESSURE TYPE       | All Pressures                                                                                                                                         |
| MIN. PRESSURE       | 17kPa                                                                                                                                                 |
| MAX. PRESSURE       | 500kPa (As per NZ Building Code AS/NZ<br>3500.1)                                                                                                      |
| WELS RATING         | Low/Unequal 4 Star; 7L/min<br>Mains 3 Star; 8.5L/min                                                                                                  |
| MAX. TEMPERATURE    | 65°C                                                                                                                                                  |
| HEADWORKS           | Half Turn<br>Standard                                                                                                                                 |
| PLUMBING CONNECTION | 15mm                                                                                                                                                  |
| CERTIFICATION       | Watermark                                                                                                                                             |
| REPLACEMENT PART/S  | Cross Top Handle – FORPT64<br>Headworks Standard – FORPT65<br>Headworks Half Turn Ceramic – FORPT43<br>Cast Spout – FORPT198<br>15mm Offset – FORPT45 |
| WALL FIXINGS        | Adjustable Offsets – 100 to 230mm                                                                                                                     |