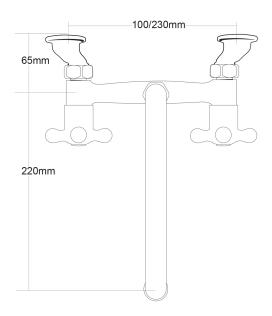

## **FORENO Sink Faucet**

| PRODUCT CODE        | FSF4                                                                                                                                                  |
|---------------------|-------------------------------------------------------------------------------------------------------------------------------------------------------|
|                     |                                                                                                                                                       |
| COLOUR/FINISHES     | Chrome                                                                                                                                                |
| PRESSURE TYPE       | All Pressures                                                                                                                                         |
| MIN. PRESSURE       | 17kPa                                                                                                                                                 |
| MAX. PRESSURE       | 500kPa (As per NZ Building Code AS/NZ<br>3500.1)                                                                                                      |
| WELS RATING         | Low/Unequal 4 Star; 7L/min<br>Mains 3 Star; 8.5L/min                                                                                                  |
| MAX. TEMPERATURE    | 65°C                                                                                                                                                  |
| HEADWORKS           | Half Turn<br>Standard                                                                                                                                 |
| PLUMBING CONNECTION | 15mm                                                                                                                                                  |
| CERTIFICATION       | Watermark                                                                                                                                             |
| REPLACEMENT PART/S  | Cross Top Handle – FORPT64<br>Headworks Standard – FORPT65<br>Headworks Half Turn Ceramic – FORPT43<br>Cast Spout – FORPT198<br>15mm Offset – FORPT45 |
| WALL FIXINGS        | Adjustable Offsets – 100 to 230mm                                                                                                                     |