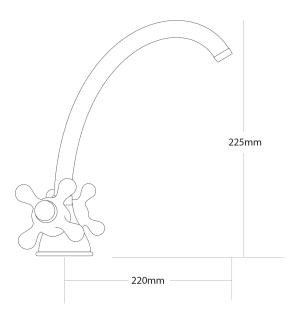

## FORENO Single Hole Sink Faucet - Obsolete

| PRODUCT CODE        | FSF9                                                                                            |
|---------------------|-------------------------------------------------------------------------------------------------|
|                     |                                                                                                 |
| COLOUR/FINISHES     | Chrome                                                                                          |
| MAX. PRESSURE       | 500kPa (As per NZ Building Code AS/NZ 3500.1)                                                   |
| WELS RATING         | Low/Unequal 4 Star; 7L/min<br>Mains 3 Star; 8.5L/min                                            |
| MAX. TEMPERATURE    | 65°C                                                                                            |
| HEADWORKS           | Half Turn<br>Standard                                                                           |
| PLUMBING CONNECTION | 15mm                                                                                            |
| REPLACEMENT PART/S  | Non Rising Headwork – FORPT65<br>Half Turn Ceramic Headworks – FORPT43<br>Cast Spout – FORPT198 |
| CERTIFICATION       | Watermark                                                                                       |