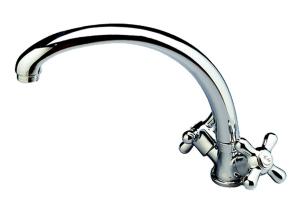

## FORENO Single Hole Sink Faucet - Obsolete

| PRODUCT CODE        | FSF9                                                                                            |
|---------------------|-------------------------------------------------------------------------------------------------|
|                     |                                                                                                 |
| COLOUR/FINISHES     | Chrome                                                                                          |
| MAX. PRESSURE       | 500kPa (As per NZ Building Code AS/NZ 3500.1)                                                   |
| WELS RATING         | Low/Unequal 4 Star; 7L/min<br>Mains 3 Star; 8.5L/min                                            |
| MAX. TEMPERATURE    | 65°C                                                                                            |
| HEADWORKS           | Half Turn<br>Standard                                                                           |
| PLUMBING CONNECTION | 15mm                                                                                            |
| REPLACEMENT PART/S  | Non Rising Headwork – FORPT65<br>Half Turn Ceramic Headworks – FORPT43<br>Cast Spout – FORPT198 |
| CERTIFICATION       | Watermark                                                                                       |