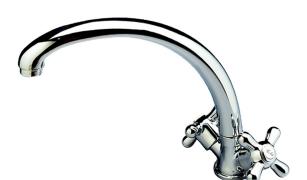

## FORENO Single Hole Sink Faucet - Obsolete

| PRODUCT CODE        | FSF9                                                                                            |
|---------------------|-------------------------------------------------------------------------------------------------|
|                     |                                                                                                 |
| COLOUR/FINISHES     | Chrome                                                                                          |
| MAX. PRESSURE       | 500kPa (As per NZ Building Code AS/NZ<br>3500.1)                                                |
| WELS RATING         | Low/Unequal 4 Star; 7L/min<br>Mains 3 Star; 8.5L/min                                            |
| MAX. TEMPERATURE    | 65°C                                                                                            |
| HEADWORKS           | Half Turn<br>Standard                                                                           |
| PLUMBING CONNECTION | 15mm                                                                                            |
| REPLACEMENT PART/S  | Non Rising Headwork – FORPT65<br>Half Turn Ceramic Headworks – FORPT43<br>Cast Spout – FORPT198 |
| CERTIFICATION       | Watermark                                                                                       |
|                     |                                                                                                 |