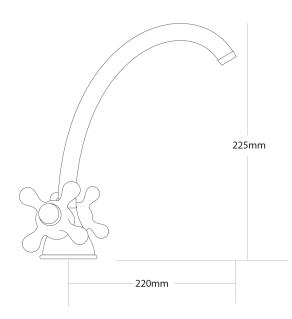

## FORENO Single Hole Sink Faucet - Obsolete

| PRODUCT CODE        | FSF9                                                                                            |
|---------------------|-------------------------------------------------------------------------------------------------|
|                     |                                                                                                 |
| COLOUR/FINISHES     | Chrome                                                                                          |
| MAX. PRESSURE       | 500kPa (As per NZ Building Code AS/NZ<br>3500.1)                                                |
| WELS RATING         | Low/Unequal 4 Star; 7L/min<br>Mains 3 Star; 8.5L/min                                            |
| MAX. TEMPERATURE    | 65°C                                                                                            |
| HEADWORKS           | Half Turn<br>Standard                                                                           |
| PLUMBING CONNECTION | 15mm                                                                                            |
| REPLACEMENT PART/S  | Non Rising Headwork – FORPT65<br>Half Turn Ceramic Headworks – FORPT43<br>Cast Spout – FORPT198 |
| CERTIFICATION       | Watermark                                                                                       |
|                     |                                                                                                 |