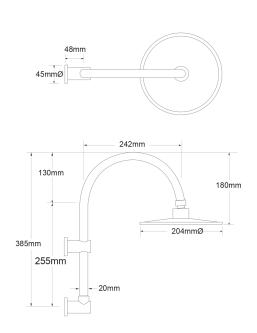

## FORENO High Rise Brass Shower Rose

| PRODUCT CODE        | FSHR1                                            |
|---------------------|--------------------------------------------------|
|                     |                                                  |
| COLOUR/FINISHES     | Chrome                                           |
| MAX. PRESSURE       | 500kPa (As per NZ Building Code AS/NZ<br>3500.1) |
| WELS RATING         | Mains 3 Star; 6.5L/min                           |
| MAX. TEMPERATURE    | 65°C                                             |
| PLUMBING CONNECTION | 15mm                                             |

Specifications and dimensions are subject to change without notice.

Installation instructions are available from the product page on <a href="https://www.foreno.co.nz">www.foreno.co.nz</a>

Foreno Tapware products are in full compliance with the requirements as set out in the New Zealand Building Code: www.foreno.co.nz/building-code-clauses/