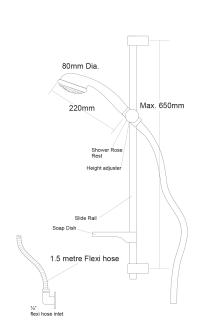

## FORENO Monojet Slide Shower

| PRODUCT CODE        | FSL8                                                  |
|---------------------|-------------------------------------------------------|
|                     |                                                       |
| COLOUR/FINISHES     | Chrome/White                                          |
| MAX. PRESSURE       | 500kPa (As per NZ Building Code AS/NZ 3500.1)         |
| WELS RATING         | Low/Unequal 2 Star; 11L/min<br>Mains 3 Star; 7.5L/min |
| MAX. TEMPERATURE    | 65°C                                                  |
| PLUMBING CONNECTION | 15mm                                                  |
| REPLACEMENT PART/S  | Shower Handpiece Chrome/White – FORPT187              |