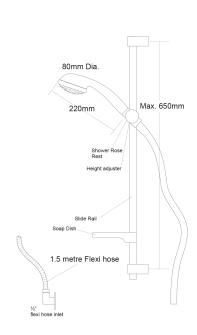

## FORENO Monojet Slide Shower

| PRODUCT CODE        | FSL8                                                  |
|---------------------|-------------------------------------------------------|
|                     |                                                       |
| COLOUR/FINISHES     | Chrome/White                                          |
| MAX. PRESSURE       | 500kPa (As per NZ Building Code AS/NZ<br>3500.1)      |
| WELS RATING         | Mains 3 Star; 7.5L/min<br>Low/Unequal 2 Star; 11L/min |
| MAX. TEMPERATURE    | 65°C                                                  |
| PLUMBING CONNECTION | 15mm                                                  |
| REPLACEMENT PART/S  | Shower Handpiece Chrome/White –<br>FORPT187           |