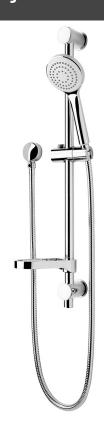

## FORENO Monojet Slide Shower

| PRODUCT CODE        | FSL8                                                  |
|---------------------|-------------------------------------------------------|
|                     |                                                       |
| COLOUR/FINISHES     | Chrome/White                                          |
| MAX. PRESSURE       | 500kPa (As per NZ Building Code AS/NZ<br>3500.1)      |
| WELS RATING         | Mains 3 Star; 7.5L/min<br>Low/Unequal 2 Star; 11L/min |
| MAX. TEMPERATURE    | 65°C                                                  |
| PLUMBING CONNECTION | 15mm                                                  |
| REPLACEMENT PART/S  | Shower Handpiece Chrome/White –<br>FORPT187           |