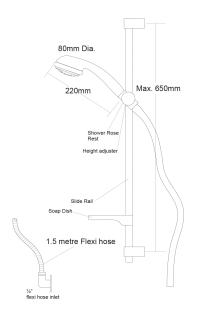

## FORENO Luxjet Slide Shower

| PRODUCT CODE        | FSL9                                               |
|---------------------|----------------------------------------------------|
|                     |                                                    |
| COLOUR/FINISHES     | Chrome/Grey                                        |
| MIN. PRESSURE       | 35kPa                                              |
| MAX. PRESSURE       | 500kPa (As per NZ Building Code AS/NZ<br>3500.1)   |
| WELS RATING         | Mains 3 Star; 8L/min<br>Low/Unequal 3 Star; 7L/min |
| MAX. TEMPERATURE    | 65°C                                               |
| PLUMBING CONNECTION | 15mm                                               |
| REPLACEMENT PART/S  | Single Function Handpiece – FORPT101               |