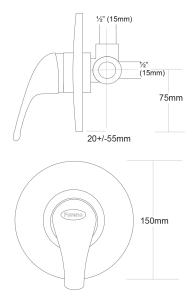

| PRODUCT CODE        | FSM4                                                |
|---------------------|-----------------------------------------------------|
|                     |                                                     |
| COLOUR/FINISHES     | Chrome                                              |
| MAX. PRESSURE       | 500kPa (As per NZ Building Code AS/NZ<br>3500.1)    |
| MAX. TEMPERATURE    | 65°C                                                |
| PLUMBING CONNECTION | 15mm                                                |
| FACEPLATE DIAMETER  | 150mm                                               |
| REPLACEMENT PART/S  | Mixer Handle – FORPT21<br>Faceplate 150mm – FORPT25 |