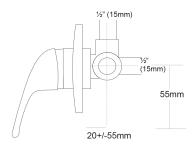

## FORENO Shower Mixer - 110mm faceplate

| PRODUCT CODE        | FSM5                                             |
|---------------------|--------------------------------------------------|
|                     |                                                  |
| COLOUR/FINISHES     | Chrome                                           |
| MAX. PRESSURE       | 500kPa (As per NZ Building Code AS/NZ<br>3500.1) |
| MAX. TEMPERATURE    | 65°C                                             |
| PLUMBING CONNECTION | 15mm                                             |
| FACEPLATE DIAMETER  | 110mm                                            |