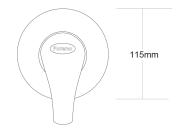

## FORENO Shower Mixer - 110mm faceplate

| PRODUCT CODE        | FSM5                                             |
|---------------------|--------------------------------------------------|
|                     |                                                  |
| COLOUR/FINISHES     | Chrome                                           |
| MAX. PRESSURE       | 500kPa (As per NZ Building Code AS/NZ<br>3500.1) |
| MAX. TEMPERATURE    | 65°C                                             |
| PLUMBING CONNECTION | 15mm                                             |
| FACEPLATE DIAMETER  | 110mm                                            |