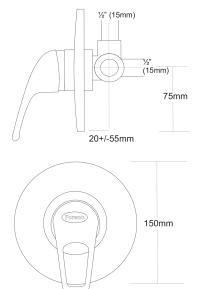

## FORENO Loop Lever Shower Mixer

| PRODUCT CODE        | FSM6                                                                                 |
|---------------------|--------------------------------------------------------------------------------------|
|                     |                                                                                      |
| COLOUR/FINISHES     | Chrome                                                                               |
| PRESSURE TYPE       | All Pressures                                                                        |
| MIN. PRESSURE       | 35kPa                                                                                |
| MAX. PRESSURE       | 500kPa (As per NZ Building Code AS/NZ<br>3500.1)                                     |
| MAX. TEMPERATURE    | 65°C                                                                                 |
| PLUMBING CONNECTION | 15mm                                                                                 |
| FACEPLATE DIAMETER  | 150mm                                                                                |
| REPLACEMENT PART/S  | Loop Lever Handle – FORPT56<br>Faceplate 150mm – FORPT25<br>Cartridge – 40mm FORPT22 |