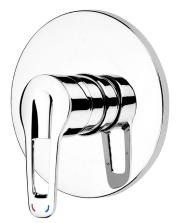

## FORENO Loop Lever Shower Mixer

| PRODUCT CODE        | FSM6                                                                                 |
|---------------------|--------------------------------------------------------------------------------------|
|                     |                                                                                      |
| COLOUR/FINISHES     | Chrome                                                                               |
| PRESSURE TYPE       | All Pressures                                                                        |
| MIN. PRESSURE       | 35kPa                                                                                |
| MAX. PRESSURE       | 500kPa (As per NZ Building Code AS/NZ<br>3500.1)                                     |
| MAX. TEMPERATURE    | 65°C                                                                                 |
| PLUMBING CONNECTION | 15mm                                                                                 |
| FACEPLATE DIAMETER  | 150mm                                                                                |
| REPLACEMENT PART/S  | Loop Lever Handle – FORPT56<br>Faceplate 150mm – FORPT25<br>Cartridge – 40mm FORPT22 |