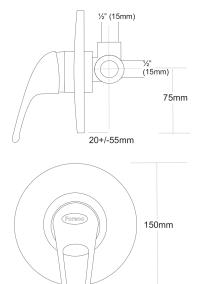

## FORENO Loop Lever Shower Mixer

| PRODUCT CODE        | FSM6                                                     |
|---------------------|----------------------------------------------------------|
|                     |                                                          |
| COLOUR/FINISHES     | Chrome                                                   |
| PRESSURE TYPE       | All Pressures                                            |
| MIN. PRESSURE       | 35kPa                                                    |
| MAX. PRESSURE       | 500kPa (As per NZ Building Code AS/NZ<br>3500.1)         |
| MAX. TEMPERATURE    | 65°C                                                     |
| PLUMBING CONNECTION | 15mm                                                     |
| FACEPLATE DIAMETER  | 150mm                                                    |
| REPLACEMENT PART/S  | Loop Lever Handle – FORPT56<br>Faceplate 150mm – FORPT25 |