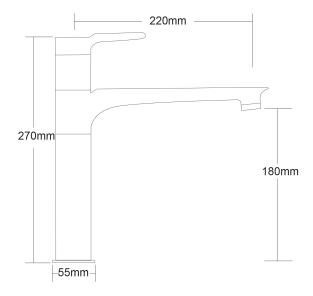

## FUSION Sink Mixer

| PRODUCT CODE        | FSN1                                                   |
|---------------------|--------------------------------------------------------|
|                     |                                                        |
| COLOUR/FINISHES     | Chrome                                                 |
| PRESSURE TYPE       | All Pressures                                          |
| MIN. PRESSURE       | 35kPa                                                  |
| MAX. PRESSURE       | 500kPa (As per NZ Building Code AS/NZ<br>3500.1)       |
| WELS RATING         | Low/Unequal 4 Star; 6.5L/min<br>Mains 4 Star; 7.5L/min |
| MAX. TEMPERATURE    | 65°C                                                   |
| PLUMBING CONNECTION | 15mm                                                   |
| REPLACEMENT PART/S  | 35mm Cartridge – FORPT105                              |
|                     |                                                        |