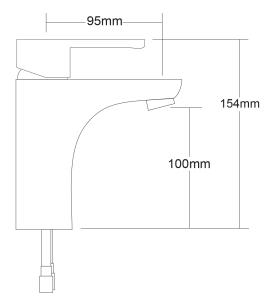

| PRODUCT CODE        | FSN2                                               |
|---------------------|----------------------------------------------------|
|                     |                                                    |
| COLOUR/FINISHES     | Chrome                                             |
| PRESSURE TYPE       | All Pressures                                      |
| MIN. PRESSURE       | 35kPa                                              |
| MAX. PRESSURE       | 500kPa (As per NZ Building Code AS/NZ<br>3500.1)   |
| WELS RATING         | Low/Unequal 5 Star; 6L/min<br>Mains 3 Star; 8L/min |
| MAX. TEMPERATURE    | 65°C                                               |
| PLUMBING CONNECTION | 15mm                                               |

Specifications and dimensions are subject to change without notice.

Installation instructions are available from the product page on <u>www.foreno.co.nz</u>

Foreno Tapware products are in full compliance with the requirements as set out in the New Zealand Building Code: <u>www.foreno.co.nz/building-code-clauses/</u>