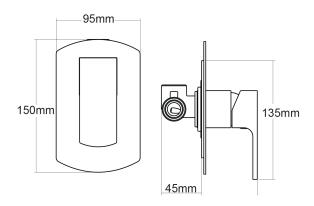

## **FUSION Shower Mixer**

| PRODUCT CODE        | FSN3                                          |
|---------------------|-----------------------------------------------|
|                     |                                               |
| COLOUR/FINISHES     | Chrome                                        |
| PRESSURE TYPE       | Mains Pressure only                           |
| MIN. PRESSURE       | 150kPa                                        |
| MAX. PRESSURE       | 500kPa (As per NZ Building Code AS/NZ 3500.1) |
| MAX. TEMPERATURE    | 65°C                                          |
| PLUMBING CONNECTION | 15mm                                          |
| FACEPLATE (W X H)   | 95 x 150 mm                                   |
|                     |                                               |