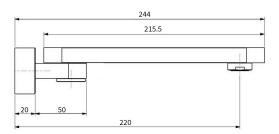

## **FUSION Swivel Bath Spout**

| PRODUCT CODE        | FSN5                                             |
|---------------------|--------------------------------------------------|
|                     |                                                  |
| COLOUR/FINISHES     | Chrome                                           |
| PRESSURE TYPE       | Mains Pressure only                              |
| MIN. PRESSURE       | 150kPa                                           |
| MAX. PRESSURE       | 500kPa (As per NZ Building Code AS/NZ<br>3500.1) |
| MAX. TEMPERATURE    | 65°C                                             |
| PLUMBING CONNECTION | 15mm                                             |
| SPOUT REACH         | 220mm                                            |
|                     |                                                  |