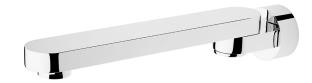

## **FUSION Swivel Bath Spout**

| PRODUCT CODE        | FSN5                                             |
|---------------------|--------------------------------------------------|
|                     |                                                  |
| COLOUR/FINISHES     | Chrome                                           |
| PRESSURE TYPE       | Mains Pressure only                              |
| MIN. PRESSURE       | 150kPa                                           |
| MAX. PRESSURE       | 500kPa (As per NZ Building Code AS/NZ<br>3500.1) |
| MAX. TEMPERATURE    | 65°C                                             |
| PLUMBING CONNECTION | 15mm                                             |
| SPOUT REACH         | 220mm                                            |
|                     |                                                  |