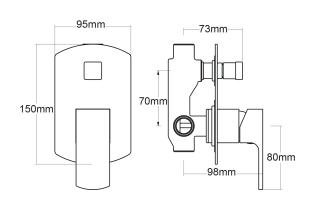

## FUSION Diverter Shower Mixer - Obsolete

| PRODUCT CODE        | FSN6                                          |
|---------------------|-----------------------------------------------|
|                     |                                               |
| COLOUR/FINISHES     | Chrome                                        |
| PRESSURE TYPE       | Mains Pressure only                           |
| MIN. PRESSURE       | 150kPa                                        |
| MAX. PRESSURE       | 500kPa (As per NZ Building Code AS/NZ 3500.1) |
| MAX. TEMPERATURE    | 65°C                                          |
| PLUMBING CONNECTION | 15mm                                          |
| FACEPLATE (W X H)   | 95 x 150 mm                                   |
|                     |                                               |