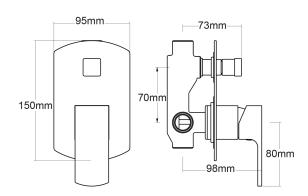

## FUSION Diverter Shower Mixer

| PRODUCT CODE        | FSN6                                          |
|---------------------|-----------------------------------------------|
|                     |                                               |
| COLOUR/FINISHES     | Chrome                                        |
| PRESSURE TYPE       | Mains Pressure only                           |
| MIN. PRESSURE       | 150kPa                                        |
| MAX. PRESSURE       | 500kPa (As per NZ Building Code AS/NZ 3500.1) |
| MAX. TEMPERATURE    | 65°C                                          |
| PLUMBING CONNECTION | 15mm                                          |
| FACEPLATE (W X H)   | 95 x 150 mm                                   |
|                     |                                               |