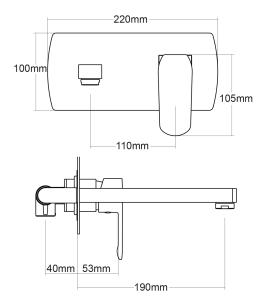

## FUSION Bath Mixer

| PRODUCT CODE        | FSN9                                             |
|---------------------|--------------------------------------------------|
|                     |                                                  |
| COLOUR/FINISHES     | Chrome                                           |
| PRESSURE TYPE       | Mains Pressure only                              |
| MIN. PRESSURE       | 150kPa                                           |
| MAX. PRESSURE       | 500kPa (As per NZ Building Code AS/NZ<br>3500.1) |
| MAX. TEMPERATURE    | 65°C                                             |
| PLUMBING CONNECTION | 15mm                                             |
|                     |                                                  |

Specifications and dimensions are subject to change without notice.

Installation instructions are available from the product page on <a href="https://www.foreno.co.nz">www.foreno.co.nz</a>

Foreno Tapware products are in full compliance with the requirements as set out in the New Zealand Building Code: www.foreno.co.nz/building-code-clauses/