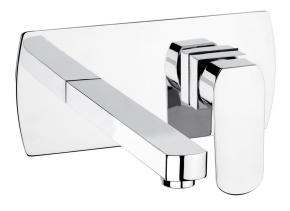

## FUSION Bath Mixer

| PRODUCT CODE        | FSN9                                             |
|---------------------|--------------------------------------------------|
|                     |                                                  |
| COLOUR/FINISHES     | Chrome                                           |
| PRESSURE TYPE       | Mains Pressure only                              |
| MIN. PRESSURE       | 150kPa                                           |
| MAX. PRESSURE       | 500kPa (As per NZ Building Code AS/NZ<br>3500.1) |
| MAX. TEMPERATURE    | 65°C                                             |
| PLUMBING CONNECTION | 15mm                                             |
|                     |                                                  |

Specifications and dimensions are subject to change without notice.

Installation instructions are available from the product page on <a href="https://www.foreno.co.nz">www.foreno.co.nz</a>

Foreno Tapware products are in full compliance with the requirements as set out in the New Zealand Building Code: www.foreno.co.nz/building-code-clauses/