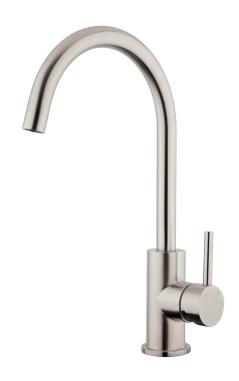

## PURITY Minimal Gooseneck Sink Mixer - Cold Start

| PRODUCT CODE        | FSSS1                                                |
|---------------------|------------------------------------------------------|
|                     |                                                      |
| FEATURES            | Cold Start Technology                                |
| COLOUR/FINISHES     | Brushed Stainless Steel                              |
| PRESSURE TYPE       | All Pressures                                        |
| MIN. PRESSURE       | 35kPa                                                |
| MAX. PRESSURE       | 500kPa (As per NZ Building Code AS/NZ 3500.1)        |
| WELS RATING         | Low/Unequal 4 Star; 6.5L/min<br>Mains 5 Star; 6L/min |
| MAX. TEMPERATURE    | 65°C                                                 |
| PLUMBING CONNECTION | 15mm                                                 |
| REPLACEMENT PART/S  | FORPT231 – 35mm ColdStart Cartridge                  |