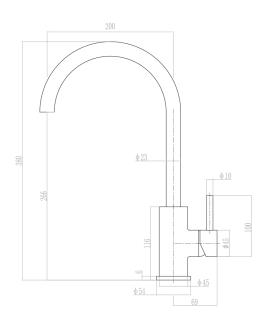

## PURITY Minimal Gooseneck Sink Mixer - Cold Start

| PRODUCT CODE        | FSSS1                                                |
|---------------------|------------------------------------------------------|
|                     |                                                      |
| FEATURES            | Cold Start Technology                                |
| COLOUR/FINISHES     | Brushed Stainless Steel                              |
| PRESSURE TYPE       | All Pressures                                        |
| MIN. PRESSURE       | 35kPa                                                |
| MAX. PRESSURE       | 500kPa (As per NZ Building Code AS/NZ 3500.1)        |
| WELS RATING         | Low/Unequal 4 Star; 6.5L/min<br>Mains 5 Star; 6L/min |
| MAX. TEMPERATURE    | 65°C                                                 |
| PLUMBING CONNECTION | 15mm                                                 |
| REPLACEMENT PART/S  | FORPT231 – 35mm ColdStart Cartridge                  |

Specifications and dimensions are subject to change without notice.

Installation instructions are available from the product page on <a href="https://www.foreno.co.nz">www.foreno.co.nz</a>

Foreno Tapware products are in full compliance with the requirements as set out in the New Zealand Building Code: www.foreno.co.nz/building-code-clauses/