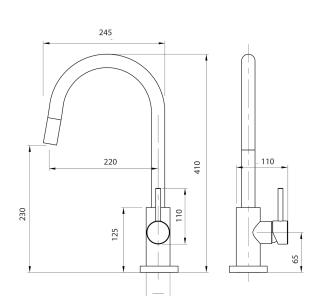

## PURITY Minimal Gooseneck Pulldown Sink Mixer - Cold Start

| Specifications and dimensions are subject to change |
|-----------------------------------------------------|
| without notice.                                     |

This product is not subject to a warning or ban under section 26 of the Building Act 2004.

| PRODUCT CODE        | FSSS2                                                                                  |
|---------------------|----------------------------------------------------------------------------------------|
|                     |                                                                                        |
| FEATURES            | Cold Start Technology                                                                  |
| COLOUR/FINISHES     | Brushed Stainless Steel                                                                |
| PRESSURE TYPE       | Mains Pressure only                                                                    |
| MIN. PRESSURE       | 150kPa                                                                                 |
| MAX. PRESSURE       | 500kPa (As per NZ Building Code AS/NZ 3500.1)                                          |
| WELS RATING         | Mains 4 Star; 6L/min                                                                   |
| MAX. TEMPERATURE    | 65°C                                                                                   |
| PLUMBING CONNECTION | 15mm                                                                                   |
| BENCH HOLE SIZE     | 35mm                                                                                   |
| REPLACEMENT PART/S  | FORPT231 – 35mm ColdStart Cartridge<br>Sink Mixer Handle Stainless Steel –<br>FORPT201 |