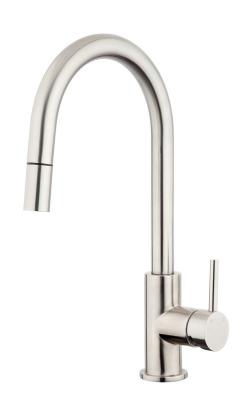

## PURITY Minimal Gooseneck Pulldown Sink Mixer - Cold Start

| Specifications and dimensions are subject to change |
|-----------------------------------------------------|
| without notice.                                     |

This product is not subject to a warning or ban under section 26 of the Building Act 2004.

| PRODUCT CODE        | FSSS2                                                                                  |
|---------------------|----------------------------------------------------------------------------------------|
|                     |                                                                                        |
| FEATURES            | Cold Start Technology                                                                  |
| COLOUR/FINISHES     | Brushed Stainless Steel                                                                |
| PRESSURE TYPE       | Mains Pressure only                                                                    |
| MIN. PRESSURE       | 150kPa                                                                                 |
| MAX. PRESSURE       | 500kPa (As per NZ Building Code AS/NZ 3500.1)                                          |
| WELS RATING         | Mains 4 Star; 6L/min                                                                   |
| MAX. TEMPERATURE    | 65°C                                                                                   |
| PLUMBING CONNECTION | 15mm                                                                                   |
| BENCH HOLE SIZE     | 35mm                                                                                   |
| REPLACEMENT PART/S  | FORPT231 – 35mm ColdStart Cartridge<br>Sink Mixer Handle Stainless Steel –<br>FORPT201 |