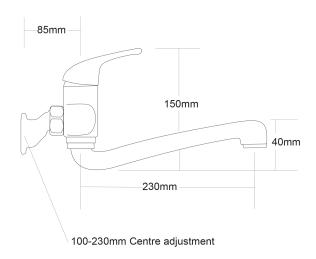

## **FORENO Wall Mounted Sink Mixer**

PRODUCT CODE FSX1 COLOUR/FINISHES Chrome All Pressures PRESSURE TYPE MIN. PRESSURE 35kPa MAX. PRESSURE 500kPa (As per NZ Building Code AS/NZ 3500.1) Low/Unequal 5 Star; 6L/min **WELS RATING** Mains 5 Star; 6.5L/min MAX. TEMPERATURE 65°C PLUMBING CONNECTION 15mm Mixer Handle - FORPT21 REPLACEMENT PART/S Cartridge – 40mm FORPT22 Spout - FORPT193 CERTIFICATION Watermark