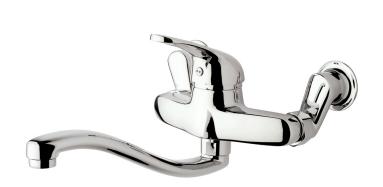

## **FORENO Wall Mounted Sink Mixer**

PRODUCT CODE FSX1 COLOUR/FINISHES Chrome All Pressures PRESSURE TYPE MIN. PRESSURE 35kPa MAX. PRESSURE 500kPa (As per NZ Building Code AS/NZ 3500.1) Low/Unequal 5 Star; 6L/min **WELS RATING** Mains 5 Star; 6.5L/min MAX. TEMPERATURE 65°C PLUMBING CONNECTION 15mm Mixer Handle - FORPT21 REPLACEMENT PART/S Cartridge – 40mm FORPT22 Spout - FORPT193 CERTIFICATION Watermark