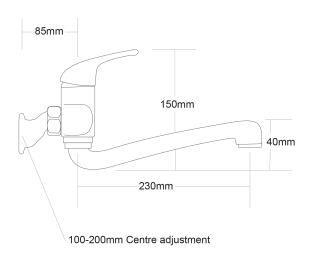

## FORENO Wall Mounted Loop Lever Sink Mixer

| PRODUCT CODE        | FSX2                                                                             |
|---------------------|----------------------------------------------------------------------------------|
|                     |                                                                                  |
| COLOUR/FINISHES     | Chrome                                                                           |
| MIN. PRESSURE       | 35kPa                                                                            |
| MAX. PRESSURE       | 500kPa (As per NZ Building Code AS/NZ 3500.1)                                    |
| WELS RATING         | Low/Unequal 5 Star; 6L/min<br>Mains 5 Star; 6.5L/min                             |
| MAX. TEMPERATURE    | 65°C                                                                             |
| PLUMBING CONNECTION | 15mm                                                                             |
| REPLACEMENT PART/S  | Loop Lever Handle – FORPT56<br>Cartridge – 40mm FORPT22<br>FSX2 Spout – FORPT193 |