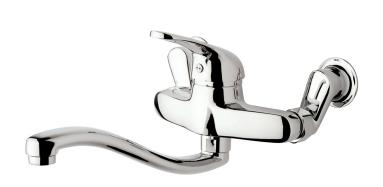

## FORENO Wall Mounted Loop Lever Sink Mixer

| PRODUCT CODE        | FSX2                                                                             |
|---------------------|----------------------------------------------------------------------------------|
|                     |                                                                                  |
| COLOUR/FINISHES     | Chrome                                                                           |
| MIN. PRESSURE       | 35kPa                                                                            |
| MAX. PRESSURE       | 500kPa (As per NZ Building Code AS/NZ 3500.1)                                    |
| WELS RATING         | Low/Unequal 5 Star; 6L/min<br>Mains 5 Star; 6.5L/min                             |
| MAX. TEMPERATURE    | 65°C                                                                             |
| PLUMBING CONNECTION | 15mm                                                                             |
| REPLACEMENT PART/S  | Loop Lever Handle – FORPT56<br>Cartridge – 40mm FORPT22<br>FSX2 Spout – FORPT193 |