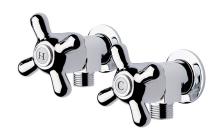

## FORENO Washing Machine Taps

| PRODUCT CODE        | FWM3                                                        |
|---------------------|-------------------------------------------------------------|
| COLOUR/FINISHES     | Chrome                                                      |
| MAX. PRESSURE       | 500kPa (As per NZ Building Code AS/NZ 3500.1)               |
| MAX. TEMPERATURE    | 65°C                                                        |
| PLUMBING CONNECTION | 15mm                                                        |
| REPLACEMENT PART/S  | Non Rising Headwork – FORPT65<br>Cross Top Handle – FORPT64 |