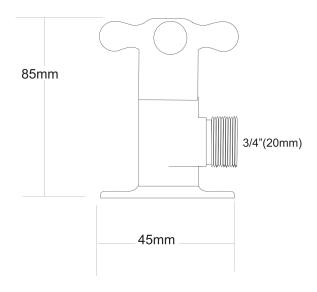

## FORENO Washing Machine Taps

| PRODUCT CODE        | FWM3                                                        |
|---------------------|-------------------------------------------------------------|
| COLOUR/FINISHES     | Chrome                                                      |
| MAX. PRESSURE       | 500kPa (As per NZ Building Code AS/NZ 3500.1)               |
| MAX. TEMPERATURE    | 65°C                                                        |
| PLUMBING CONNECTION | 15mm                                                        |
| REPLACEMENT PART/S  | Non Rising Headwork – FORPT65<br>Cross Top Handle – FORPT64 |