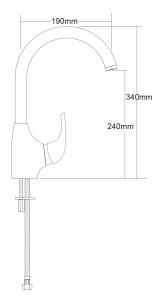

| PRODUCT CODE        | MN01G                                              |
|---------------------|----------------------------------------------------|
| COLOUR/FINISHES     | Matte Black<br><b>Chrome</b>                       |
| PRESSURE TYPE       | All Pressures                                      |
| MIN. PRESSURE       | 35kPa                                              |
| MAX. PRESSURE       | 500kPa (As per NZ Building Code AS/NZ<br>3500.1)   |
| WELS RATING         | Low/Unequal 3 Star; 8L/min<br>Mains 4 Star; 7L/min |
| MAX. TEMPERATURE    | 65°C                                               |
| BENCH HOLE SIZE     | 35mm                                               |
| PLUMBING CONNECTION | 15mm                                               |
| CERTIFICATION       | Watermark                                          |

Specifications and dimensions are subject to change without notice.

Installation instructions are available from the product page on <u>www.foreno.co.nz</u>

Foreno Tapware products are in full compliance with the requirements as set out in the New Zealand Building Code: www.foreno.co.nz/building-code-clauses/