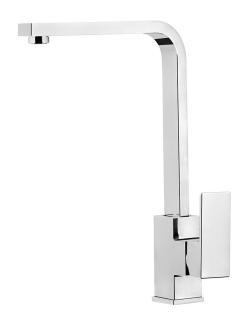

## **MURO Sink Mixer**

| PRODUCT CODE        | MUR010                                                 |
|---------------------|--------------------------------------------------------|
|                     |                                                        |
| COLOUR/FINISHES     | Chrome                                                 |
| PRESSURE TYPE       | All Pressures                                          |
| MIN. PRESSURE       | 35kPa                                                  |
| MAX. PRESSURE       | 500kPa (As per NZ Building Code AS/NZ<br>3500.1)       |
| WELS RATING         | Low/Unequal 5 Star; 5.5L/min<br>Mains 4 Star; 6.5L/min |
| MAX. TEMPERATURE    | 65°C                                                   |
| PLUMBING CONNECTION | 15mm                                                   |
| CERTIFICATION       | Watermark                                              |
|                     |                                                        |