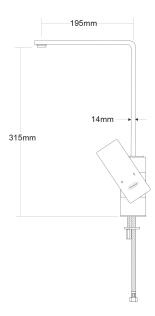

## **MURO Sink Mixer**

| PRODUCT CODE        | MUR010                                                 |
|---------------------|--------------------------------------------------------|
|                     |                                                        |
| COLOUR/FINISHES     | Chrome                                                 |
| PRESSURE TYPE       | All Pressures                                          |
| MIN. PRESSURE       | 35kPa                                                  |
| MAX. PRESSURE       | 500kPa (As per NZ Building Code AS/NZ<br>3500.1)       |
| WELS RATING         | Low/Unequal 5 Star; 5.5L/min<br>Mains 4 Star; 6.5L/min |
| MAX. TEMPERATURE    | 65°C                                                   |
| PLUMBING CONNECTION | 15mm                                                   |
| CERTIFICATION       | Watermark                                              |
|                     |                                                        |