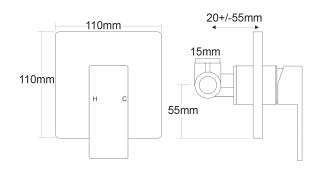

## **MURO Shower Mixer**

| PRODUCT CODE        | MUR030                                        |
|---------------------|-----------------------------------------------|
|                     |                                               |
| COLOUR/FINISHES     | Chrome                                        |
| PRESSURE TYPE       | All Pressures                                 |
| MAX. PRESSURE       | 500kPa (As per NZ Building Code AS/NZ 3500.1) |
| MAX. TEMPERATURE    | 65°C                                          |
| PLUMBING CONNECTION | 15mm                                          |
| CERTIFICATION       | Watermark                                     |
| FACEPLATE (W X H)   | 110 x 110 mm                                  |
| REPLACEMENT PART/S  | Shower Mixer Lever Handle – FORPT210          |