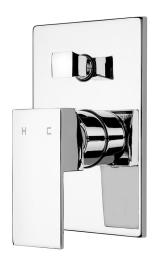

## MURO Diverter Shower Mixer

| PRODUCT CODE        | MUR035                                           |
|---------------------|--------------------------------------------------|
|                     |                                                  |
| COLOUR/FINISHES     | Chrome                                           |
| PRESSURE TYPE       | Mains Pressure only                              |
| MIN. PRESSURE       | 150kPa                                           |
| MAX. PRESSURE       | 500kPa (As per NZ Building Code AS/NZ<br>3500.1) |
| MAX. TEMPERATURE    | 65°C                                             |
| PLUMBING CONNECTION | 15mm                                             |
| CERTIFICATION       | Watermark                                        |
| FACEPLATE (W X H)   | 90 x 160 mm                                      |
| REPLACEMENT PART/S  | Shower Mixer Lever Handle – FORPT210             |
|                     |                                                  |