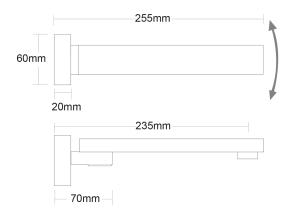

## **MURO Swivel Bath Spout**

| PRODUCT CODE        | MUR051                                           |
|---------------------|--------------------------------------------------|
|                     |                                                  |
| COLOUR/FINISHES     | Chrome                                           |
| PRESSURE TYPE       | Mains Pressure only                              |
| MIN. PRESSURE       | 150kPa                                           |
| MAX. PRESSURE       | 500kPa (As per NZ Building Code AS/NZ<br>3500.1) |
| MAX. TEMPERATURE    | 65°C                                             |
| PLUMBING CONNECTION | 15mm                                             |
| SPOUT REACH         | 235mm                                            |
|                     |                                                  |