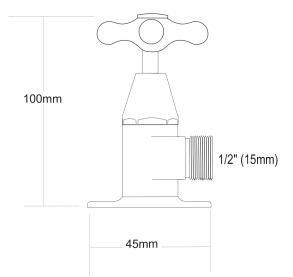

## NEOCLASSIC Cistern Tap

| PRODUCT CODE        | NAS2                                             |
|---------------------|--------------------------------------------------|
|                     |                                                  |
| COLOUR/FINISHES     | Chrome                                           |
| PRESSURE TYPE       | All Pressures                                    |
| MIN. PRESSURE       | 17kPa                                            |
| MAX. PRESSURE       | 500kPa (As per NZ Building Code AS/NZ<br>3500.1) |
| MAX. TEMPERATURE    | 65°C                                             |
| PLUMBING CONNECTION | 15mm                                             |