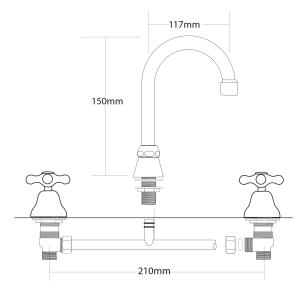

## NEOCLASSIC Basin Faucet

| COLOUR/FINISHES     | Chrome                                               |
|---------------------|------------------------------------------------------|
| PRESSURE TYPE       | All Pressures                                        |
| MIN. PRESSURE       | 17kPa                                                |
| MAX. PRESSURE       | 500kPa (As per NZ Building Code AS/NZ<br>3500.1)     |
| WELS RATING         | Low/Unequal 4 Star; 6.5L/min<br>Mains 3 Star; 9L/min |
| MAX. TEMPERATURE    | 65°C                                                 |
| HEADWORKS           | Half Turn<br>Standard                                |
| PLUMBING CONNECTION | 15mm                                                 |
|                     |                                                      |

NBF4

PRODUCT CODE

Specifications and dimensions are subject to change without notice.

Installation instructions are available from the product page on <u>www.foreno.co.nz</u>

Foreno Tapware products are in full compliance with the requirements as set out in the New Zealand Building Code: <u>www.foreno.co.nz/building-code-clauses/</u>