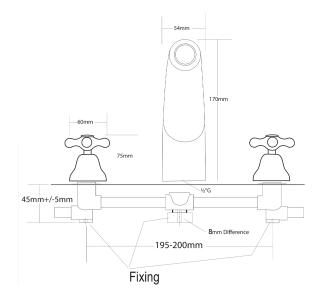

## **NEOCLASSIC Bath Faucet**

| PRODUCT CODE        | NBF6                                             |
|---------------------|--------------------------------------------------|
|                     |                                                  |
| COLOUR/FINISHES     | Chrome                                           |
| PRESSURE TYPE       | All Pressures                                    |
| MIN. PRESSURE       | 35kPa                                            |
| MAX. PRESSURE       | 500kPa (As per NZ Building Code AS/NZ<br>3500.1) |
| MAX. TEMPERATURE    | 65°C                                             |
| HEADWORKS           | Half Turn<br>Standard                            |
| PLUMBING CONNECTION | 15mm                                             |
| SPOUT LENGTH        | 170mm                                            |
| SPOUT REACH         | 155mm                                            |