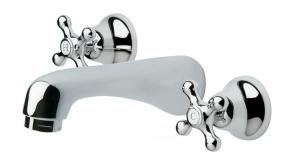

## **NEOCLASSIC Bath Faucet**

| PRODUCT CODE        | NBF6                                             |
|---------------------|--------------------------------------------------|
|                     |                                                  |
| COLOUR/FINISHES     | Chrome                                           |
| PRESSURE TYPE       | All Pressures                                    |
| MIN. PRESSURE       | 35kPa                                            |
| MAX. PRESSURE       | 500kPa (As per NZ Building Code AS/NZ<br>3500.1) |
| MAX. TEMPERATURE    | 65°C                                             |
| HEADWORKS           | Half Turn<br>Standard                            |
| PLUMBING CONNECTION | 15mm                                             |
| SPOUT LENGTH        | 170mm                                            |
| SPOUT REACH         | 155mm                                            |