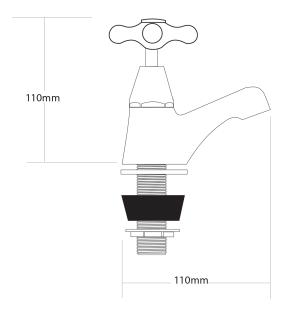

## **NEOCLASSIC Basin Taps**

| PRODUCT CODE        | NBT1                                             |
|---------------------|--------------------------------------------------|
|                     |                                                  |
| COLOUR/FINISHES     | Chrome                                           |
| PRESSURE TYPE       | All Pressures                                    |
| MIN. PRESSURE       | 17kPa                                            |
| MAX. PRESSURE       | 500kPa (As per NZ Building Code AS/NZ<br>3500.1) |
| MAX. TEMPERATURE    | 65°C                                             |
| HEADWORKS           | Half Turn<br>Standard                            |
| PLUMBING CONNECTION | 15mm                                             |
| CERTIFICATION       | Watermark                                        |
|                     |                                                  |