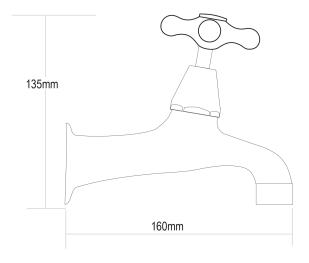

## **NEOCLASSIC Sink Taps**

| PRODUCT CODE        | NEB1A                                                       |
|---------------------|-------------------------------------------------------------|
|                     |                                                             |
| COLOUR/FINISHES     | Chrome                                                      |
| PRESSURE TYPE       | All Pressures                                               |
| MIN. PRESSURE       | 17kPa                                                       |
| MAX. PRESSURE       | 500kPa (As per NZ Building Code AS/NZ<br>3500.1)            |
| WELS RATING         | Low/Unequal 4 Star; 6.5L/min<br>Mains 3 Star; 8.5L/min      |
| MAX. TEMPERATURE    | 65°C                                                        |
| HEADWORKS           | Standard                                                    |
| PLUMBING CONNECTION | 15mm                                                        |
| REPLACEMENT PART/S  | Neoclassic Handle – FORPT91<br>Headworks Standard – FORPT65 |