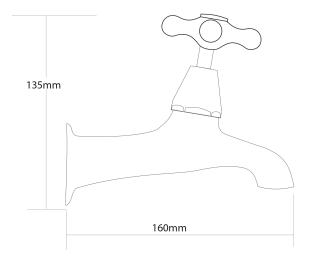

## **NEOCLASSIC Bath Taps**

| PRODUCT CODE        | NEB1                                                                                                 |
|---------------------|------------------------------------------------------------------------------------------------------|
|                     |                                                                                                      |
| COLOUR/FINISHES     | Chrome                                                                                               |
| PRESSURE TYPE       | All Pressures                                                                                        |
| MIN. PRESSURE       | 17kPa                                                                                                |
| MAX. PRESSURE       | 500kPa (As per NZ Building Code AS/NZ<br>3500.1)                                                     |
| MAX. TEMPERATURE    | 65°C                                                                                                 |
| HEADWORKS           | Half Turn<br>Standard                                                                                |
| PLUMBING CONNECTION | 15mm<br>20mm                                                                                         |
| CERTIFICATION       | Watermark                                                                                            |
| REPLACEMENT PART/S  | Neoclassic Handle – FORPT91<br>Headworks Standard – FORPT65<br>Headworks Half Turn Ceramic – FORPT43 |