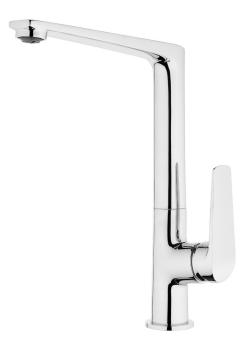

## NORTH Sink Mixer - ColdStart

NRT11CH

PRODUCT CODE

| FEATURES            | Cold Start Technology                                                  |
|---------------------|------------------------------------------------------------------------|
| COLOUR/FINISHES     | Brushed Brass (PVD)<br>Brushed Gunmetal (PVD)<br>Matte Black<br>Chrome |
| PRESSURE TYPE       | All Pressures                                                          |
| MIN. PRESSURE       | 35kPa                                                                  |
| MAX. PRESSURE       | 500kPa (As per NZ Building Code AS/NZ<br>3500.1)                       |
| WELS RATING         | Mains 4 Star; 7.5L/min<br>Low/Unequal 4 Star; 7.5L/min                 |
| MAX. TEMPERATURE    | 65°C                                                                   |
| PLUMBING CONNECTION | 15mm                                                                   |
| BENCH HOLE SIZE     | 35mm                                                                   |
| CERTIFICATION       | Watermark                                                              |
| SPOUT HEIGHT        | 285mm                                                                  |
| SPOUT REACH         | 202mm                                                                  |
| REPLACEMENT PART/S  | 35mm Cartridge – FORPT105                                              |