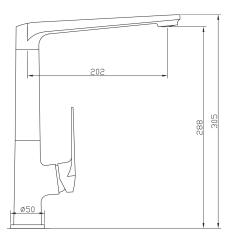

## NORTH Sink Mixer - ColdStart

NRT11CH

PRODUCT CODE

| FEATURES            | Cold Start Technology                                                  |
|---------------------|------------------------------------------------------------------------|
| COLOUR/FINISHES     | Brushed Brass (PVD)<br>Brushed Gunmetal (PVD)<br>Matte Black<br>Chrome |
| PRESSURE TYPE       | All Pressures                                                          |
| MIN. PRESSURE       | 35kPa                                                                  |
| MAX. PRESSURE       | 500kPa (As per NZ Building Code AS/NZ<br>3500.1)                       |
| WELS RATING         | Mains 4 Star; 7.5L/min<br>Low/Unequal 4 Star; 7.5L/min                 |
| MAX. TEMPERATURE    | 65°C                                                                   |
| PLUMBING CONNECTION | 15mm                                                                   |
| BENCH HOLE SIZE     | 35mm                                                                   |
| CERTIFICATION       | Watermark                                                              |
| SPOUT HEIGHT        | 285mm                                                                  |
| SPOUT REACH         | 202mm                                                                  |
| REPLACEMENT PART/S  | 35mm Cartridge – FORPT105                                              |