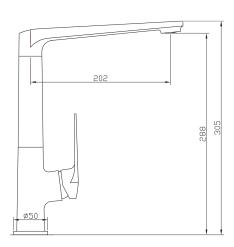

## NORTH Sink Mixer - ColdStart

| PRODUCT CODE        | NRT11CH                                                       |
|---------------------|---------------------------------------------------------------|
|                     |                                                               |
| FEATURES            | Cold Start Technology                                         |
| COLOUR/FINISHES     | Brushed Brass (PVD) Brushed Gunmetal (PVD) Matte Black Chrome |
| PRESSURE TYPE       | All Pressures                                                 |
| MIN. PRESSURE       | 35kPa                                                         |
| MAX. PRESSURE       | 500kPa (As per NZ Building Code AS/NZ<br>3500.1)              |
| WELS RATING         | Low/Unequal 4 Star; 7.5L/min<br>Mains 4 Star; 7.5L/min        |
| MAX. TEMPERATURE    | 65°C                                                          |
| PLUMBING CONNECTION | 15mm                                                          |
| BENCH HOLE SIZE     | 35mm                                                          |
| CERTIFICATION       | Watermark                                                     |
| SPOUT HEIGHT        | 285mm                                                         |
| SPOUT REACH         | 202mm                                                         |
| REPLACEMENT PART/S  | 35mm Cartridge – FORPT105                                     |