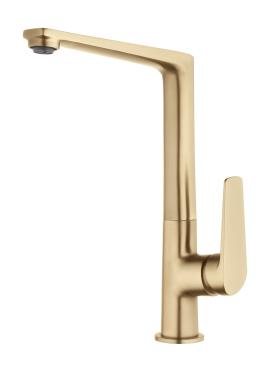

## NORTH Sink Mixer - ColdStart

| PRODUCT CODE        | NRT11BB                                       |
|---------------------|-----------------------------------------------|
|                     |                                               |
| FEATURES            | Cold Start Technology                         |
| COLOUR/FINISHES     | Brushed Brass (PVD)                           |
|                     | Brushed Gunmetal (PVD)                        |
|                     | Matte Black<br>Chrome                         |
|                     |                                               |
| PRESSURE TYPE       | All Pressures                                 |
| MIN. PRESSURE       | 35kPa                                         |
| MAX. PRESSURE       | 500kPa (As per NZ Building Code AS/NZ 3500.1) |
| WELS RATING         | Low/Unequal 4 Star; 7.5L/min                  |
|                     | Mains 4 Star; 7.5L/min                        |
| MAX. TEMPERATURE    | 65°C                                          |
| PLUMBING CONNECTION | 15mm                                          |
| BENCH HOLE SIZE     | 35mm                                          |
| CERTIFICATION       | Watermark                                     |
| SPOUT HEIGHT        | 285mm                                         |
| SPOUT REACH         | 202mm                                         |
| REPLACEMENT PART/S  | 35mm Cartridge – FORPT105                     |
|                     |                                               |