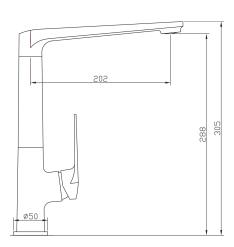

## NORTH Sink Mixer - ColdStart

| PRODUCT CODE        | NRT11BB                                       |
|---------------------|-----------------------------------------------|
|                     |                                               |
| FEATURES            | Cold Start Technology                         |
| COLOUR/FINISHES     | Brushed Brass (PVD)                           |
|                     | Brushed Gunmetal (PVD)                        |
|                     | Matte Black<br>Chrome                         |
|                     |                                               |
| PRESSURE TYPE       | All Pressures                                 |
| MIN. PRESSURE       | 35kPa                                         |
| MAX. PRESSURE       | 500kPa (As per NZ Building Code AS/NZ 3500.1) |
| WELS RATING         | Low/Unequal 4 Star; 7.5L/min                  |
|                     | Mains 4 Star; 7.5L/min                        |
| MAX. TEMPERATURE    | 65°C                                          |
| PLUMBING CONNECTION | 15mm                                          |
| BENCH HOLE SIZE     | 35mm                                          |
| CERTIFICATION       | Watermark                                     |
| SPOUT HEIGHT        | 285mm                                         |
| SPOUT REACH         | 202mm                                         |
| REPLACEMENT PART/S  | 35mm Cartridge – FORPT105                     |
|                     |                                               |