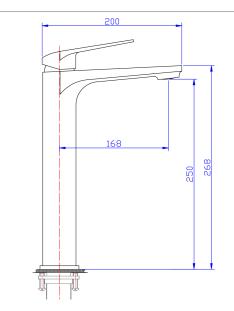

| PRODUCT CODE        | NRT22CH                                                                |
|---------------------|------------------------------------------------------------------------|
| COLOUR/FINISHES     | Brushed Brass (PVD)<br>Brushed Gunmetal (PVD)<br>Matte Black<br>Chrome |
| PRESSURE TYPE       | All Pressures                                                          |
| MIN. PRESSURE       | 35kPa                                                                  |
| MAX. PRESSURE       | 500kPa (As per NZ Building Code AS/NZ<br>3500.1)                       |
| WELS RATING         | Low/Unequal 4 Star; 7L/min<br>Mains 4 Star; 7L/min                     |
| MAX. TEMPERATURE    | 65°C                                                                   |
| PLUMBING CONNECTION | 15mm                                                                   |
| CERTIFICATION       | Watermark                                                              |
| SPOUT HEIGHT        | 250mm                                                                  |
| SPOUT REACH         | 168mm                                                                  |
| REPLACEMENT PART/S  | FORPT299 – 35mm North Basin Cartridge                                  |