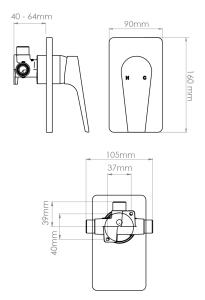

## **NORTH Shower Mixer**

| PRODUCT CODE        | NRT30CH                                                                |
|---------------------|------------------------------------------------------------------------|
| COLOUR/FINISHES     | Brushed Brass (PVD)<br>Brushed Gunmetal (PVD)<br>Matte Black<br>Chrome |
| PRESSURE TYPE       | All Pressures                                                          |
| MIN. PRESSURE       | 35kPa                                                                  |
| MAX. PRESSURE       | 500kPa (As per NZ Building Code AS/NZ 3500.1)                          |
| MAX. TEMPERATURE    | 65°C                                                                   |
| PLUMBING CONNECTION | 15mm                                                                   |
| FACEPLATE (W X H)   | 90 x 160 mm                                                            |
| CERTIFICATION       | Watermark                                                              |
|                     |                                                                        |