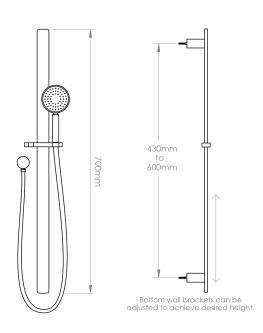

## NORTH Slide Shower

| PRODUCT CODE        | NRT61RCH                                                      |
|---------------------|---------------------------------------------------------------|
| COLOUR/FINISHES     | Brushed Brass (PVD) Brushed Gunmetal (PVD) Matte Black Chrome |
| PRESSURE TYPE       | All Pressures                                                 |
| MIN. PRESSURE       | 35kPa                                                         |
| MAX. PRESSURE       | 500kPa (As per NZ Building Code AS/NZ 3500.1)                 |
| WELS RATING         | Low/Unequal 1 Star; 14L/min<br>Mains 3 Star; 8L/min           |
| MAX. TEMPERATURE    | 65°C                                                          |
| PLUMBING CONNECTION | 15mm                                                          |
| WALL FIXINGS        | Adjustable between 430mm to 600mm                             |