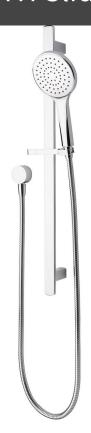

## NORTH Slide Shower

| NRT61RCH                                                      |
|---------------------------------------------------------------|
| Brushed Brass (PVD) Brushed Gunmetal (PVD) Matte Black Chrome |
| All Pressures                                                 |
| 35kPa                                                         |
| 500kPa (As per NZ Building Code AS/NZ<br>3500.1)              |
| Low/Unequal 3 Star; 8.5L/min<br>Mains 3 Star; 8L/min          |
| 65°C                                                          |
| 15mm                                                          |
| Adjustable between 430mm to 600mm                             |
|                                                               |