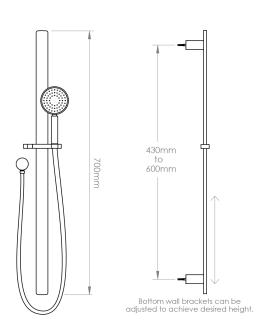

## NORTH Slide Shower

| NRT61RCH                                                      |
|---------------------------------------------------------------|
| Brushed Brass (PVD) Brushed Gunmetal (PVD) Matte Black Chrome |
| All Pressures                                                 |
| 35kPa                                                         |
| 500kPa (As per NZ Building Code AS/NZ<br>3500.1)              |
| Low/Unequal 3 Star; 8.5L/min<br>Mains 3 Star; 8L/min          |
| 65°C                                                          |
| 15mm                                                          |
| Adjustable between 430mm to 600mm                             |
|                                                               |