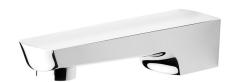

## **NORTH Bath Spout**

| 1 |  |
|---|--|
|   |  |
|   |  |
| , |  |
|   |  |
|   |  |
|   |  |

| PRODUCT CODE        | NRT91CH                                                       |
|---------------------|---------------------------------------------------------------|
| COLOUR/FINISHES     | Brushed Brass (PVD) Brushed Gunmetal (PVD) Matte Black Chrome |
| PRESSURE TYPE       | All Pressures                                                 |
| MIN. PRESSURE       | 35kPa                                                         |
| MAX. PRESSURE       | 500kPa (As per NZ Building Code AS/NZ<br>3500.1)              |
| MAX. TEMPERATURE    | 65°C                                                          |
| PLUMBING CONNECTION | 15mm                                                          |
| SPOUT REACH         | 150mm                                                         |
|                     |                                                               |