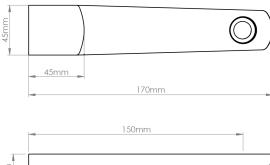

## **NORTH Bath Spout**

| 1 |  |
|---|--|
|   |  |
|   |  |
| , |  |
|   |  |
|   |  |
|   |  |

| PRODUCT CODE        | NRT91CH                                                       |
|---------------------|---------------------------------------------------------------|
| COLOUR/FINISHES     | Brushed Brass (PVD) Brushed Gunmetal (PVD) Matte Black Chrome |
| PRESSURE TYPE       | All Pressures                                                 |
| MIN. PRESSURE       | 35kPa                                                         |
| MAX. PRESSURE       | 500kPa (As per NZ Building Code AS/NZ<br>3500.1)              |
| MAX. TEMPERATURE    | 65°C                                                          |
| PLUMBING CONNECTION | 15mm                                                          |
| SPOUT REACH         | 150mm                                                         |
|                     |                                                               |